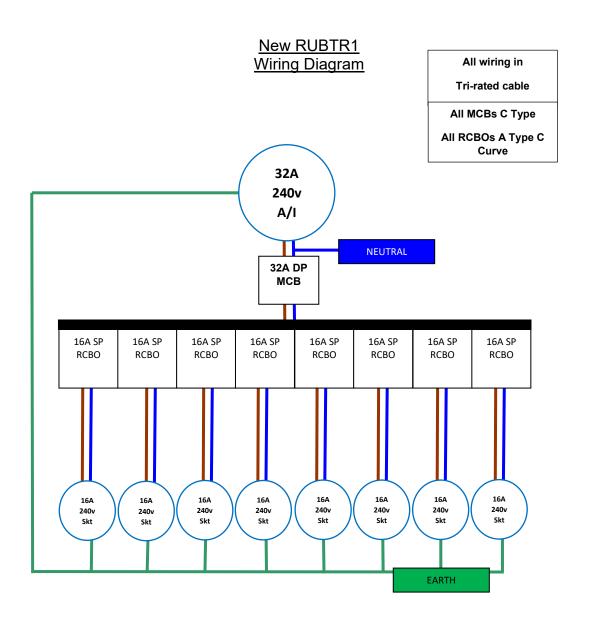

Modifications to this equipment without prior approval from the manufacturer will render this declaration null and void.

| Enclosure Type           | Type - Triangle Rubber Distribution System |
|--------------------------|--------------------------------------------|
| Equipment<br>Description | Electrical Distribution Box                |
| Ref. No.                 | Standard Product Code: NEW RUBTR1          |